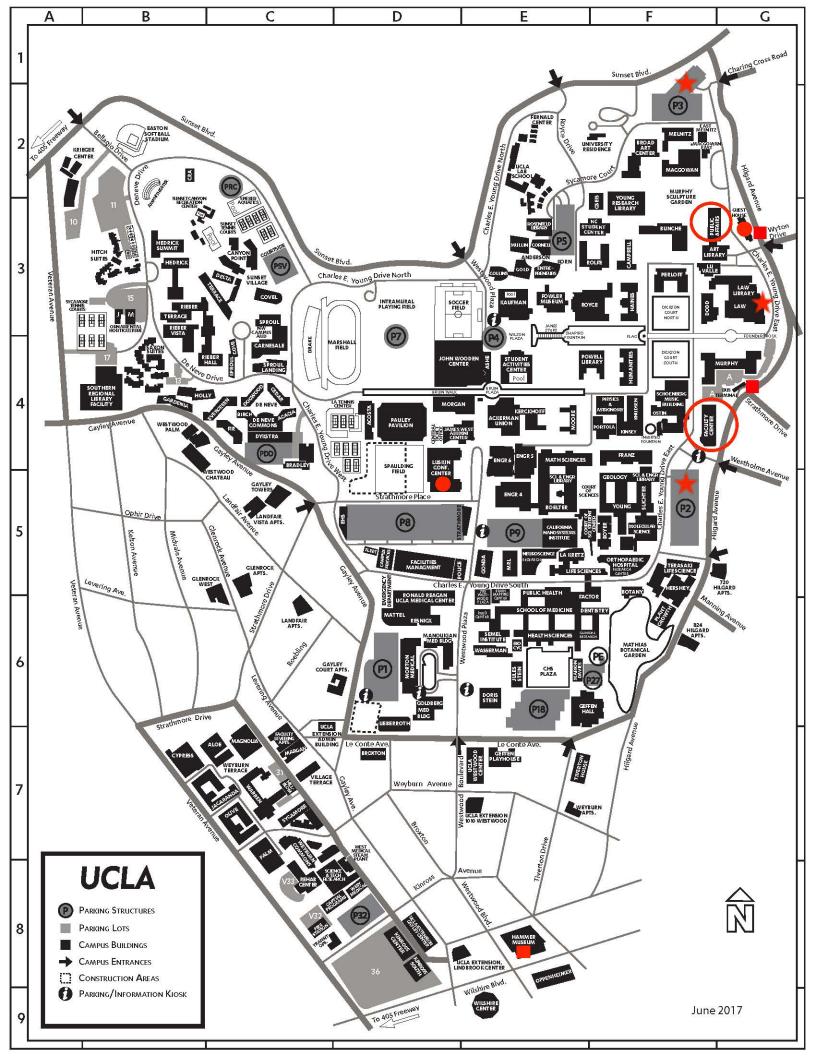

#### **Conference Locations**

The FSRDC Research Conference will be held on September 14<sup>th</sup> in the UCLA Faculty Center.

The **FSRDC** Business Meeting (invitation only) will be held on September 13<sup>th</sup> at the California Center for Population Research on the 4<sup>th</sup> floor of the **Luskin School of Public Affairs**.

#### **Parking**

Parking is available on campus for \$12 a day. Parking is recommended in parking structures **P2** or **P3.** Limited street parking is also available on the east side of the **Law School**. Day parking passes can be purchased at "pay-by-space" machines or at parking kiosks on campus.

### **Public Transportation**

The **Metro 2/302** bus runs along Sunset Blvd, making stops on the eastern and southern boundaries of campus. The **Hilgard/Wyton** and **Hilgard Terminal** stops are very close to conference locations. Metro bus transportation may interest those staying at the Ramada West Hollywood.

UCLA operates **BruinBus**, a free campus circulator that is open to the public. Information about routes and service are available at https://main.transportation.ucla.edu/getting-around-campus/bruinbus-schedules.

### Campus Map

# Meeting Locations

UCLA Faculty Center - F4 - 480 Charles E Young Dr. East Luskin School of Public Affairs – F3 – 337 Charles E Young Dr. East

# Parking Options \*

Parking Structure P2 – F5 – 602 Charles E Young Dr. East Parking Structure P3 – F2 – 215 Charles E Young Dr. North Law School Surface Parking – F3 – 385 Charles E Young Dr. East

# On Campus Accommodations

UCLA Guest House – G3 – 330 Charles E Young Dr. East Luskin Conference Center Hotel – D4 – 425 Westwood Plaza

### Points of Interest

Hilgard/Wyton Bus Stop - G3 - Intersection of Hilgard Ave. and Wyton Dr. Hilgard Terminal Bus Stop - G4 - Intersection of Hilgard Ave. and Strathmore Dr. Hammer Museum - E8 - 10889 Wilshire Blvd.